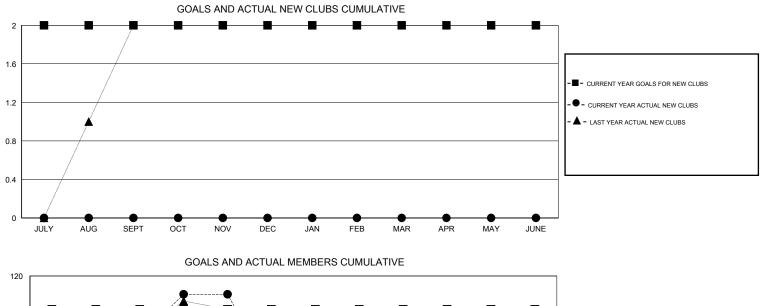

## LOCATION THAILAND

| Clubs         |                       |           |                  |                  | Members       |                       |                                     |                    |                  |  |
|---------------|-----------------------|-----------|------------------|------------------|---------------|-----------------------|-------------------------------------|--------------------|------------------|--|
|               | RESULTS FOR 2014-2015 |           |                  |                  |               | RESULTS FOR 2014-2015 |                                     |                    |                  |  |
| QUARTER       | NEW CLUB<br>GOAL      | NEW CLUBS | DROPPED<br>CLUBS | NET<br>GAIN/LOSS | QUARTER       | NEW MEMBER<br>GOAL    | CHARTER AND<br>NEW MEMBERS<br>ADDED | DROPPED<br>MEMBERS | NET<br>GAIN/LOSS |  |
| JULY/AUG/SEPT | 2                     | 0         | 0                | 0                | JULY/AUG/SEPT | 80                    | 50                                  | 3                  | 47               |  |
| OCT/NOV/DEC   | 0                     | 0         | 0                | 0                | OCT/NOV/DEC   | 0                     | 53                                  | 98                 | -45              |  |
| JAN/FEB/MAR   | 0                     | 0         | 0                | 0                | JAN/FEB/MAR   | 0                     | 28                                  | 11                 | 17               |  |
| APR/MAY/JUNE  | 0                     | 0         | 0                | 0                | APR/MAY/JUNE  | 0                     | 4                                   | 9                  | -5               |  |