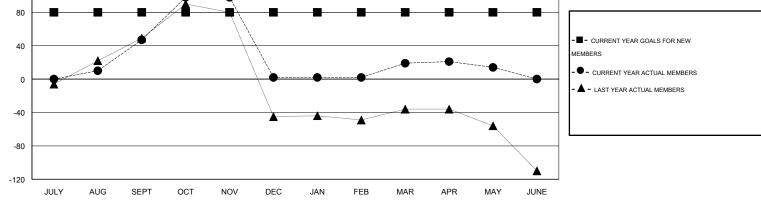

## LOCATION THAILAND

| Clubs         |                       |           |                  |                  | Members       |                       |                                     |                    |                  |  |
|---------------|-----------------------|-----------|------------------|------------------|---------------|-----------------------|-------------------------------------|--------------------|------------------|--|
|               | RESULTS FOR 2014-2015 |           |                  |                  |               | RESULTS FOR 2014-2015 |                                     |                    |                  |  |
| QUARTER       | NEW CLUB<br>GOAL      | NEW CLUBS | DROPPED<br>CLUBS | NET<br>GAIN/LOSS | QUARTER       | NEW MEMBER<br>GOAL    | CHARTER AND<br>NEW MEMBERS<br>ADDED | DROPPED<br>MEMBERS | NET<br>GAIN/LOSS |  |
| JULY/AUG/SEPT | 2                     | 0         | 0                | 0                | JULY/AUG/SEPT | 80                    | 50                                  | 3                  | 47               |  |
| OCT/NOV/DEC   | 0                     | 0         | 0                | 0                | OCT/NOV/DEC   | 0                     | 53                                  | 98                 | -45              |  |
| JAN/FEB/MAR   | 0                     | 0         | 0                | 0                | JAN/FEB/MAR   | 0                     | 28                                  | 11                 | 17               |  |
| APR/MAY/JUNE  | 0                     | 0         | 0                | 0                | APR/MAY/JUNE  | 0                     | 4                                   | 9                  | -5               |  |